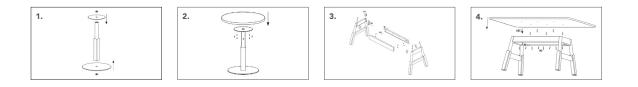

## **Follow These Steps:**

- **1.** Assembly the steel plates on the pedestal. Make sure to tighten the bolts hard. The bolts will have to be re-tightened over time.
- 2. Fasten the tabletop to the pedestal.
- **3.** Attach the rims on the gables by inserting the rim sprints (a) into the legs, thread the thread sprint (b) and put in the wooden dowels in between. Attach the rims and fasten them by the nuts (c) Tighten the nuts. It may need to be tightened over time.
- **4.** Attach the wooden dowels (d) into the rim. Put the tabletop on and use the screws (e) to fasten the top.