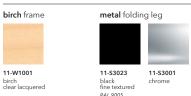

#### HOW TO ORDER

PRODUCT Sparta - folding chair

ITEM # 11-510-3251

DESCRIPTION birch frame w/ color birch seat + back panel

METAL FOLDING LEG black fine textured 11-S3023

FRAME birch clear lacquered 11-W1001

SEAT + BACK PANEL yellow 11-W1014

ACCESSORIES 11-510-3268 birch trolley

Scandinavian Spaces reserves the right to amend any pricing/information.