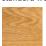

lmon 17-M6006

DIMENSIONS
W 35.43" x H 29.53" x D 2.7"

LAYOUT
Pixel Framed Planner design layout required w/ custom order

Design and create your own layout with the Pixel Framed Planner. scandinavianspaces.com/products/pixel-framed

\*This product is made from organic materials. Due to its inherent natural beauty, some color variations may occur.

Installation - keyholes and mounting hardware included.

Keyholes on back allow for vertical or horizontal orientation.

Scandinavian Spaces reserves the right to amend any pricing/information  $% \left( 1\right) =\left( 1\right) \left( 1\right) \left($ 

## MATERIALS + FINISHES chart 17

color moss\*

17-M6013 17-M60







17-M6003



17-M6002







17-M6010



17-M6009



17-M6008



ruby red



17-M6006



17-M6005



standard wood frame



**17-W1240** oak