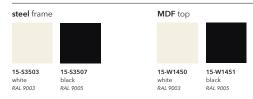

ar steel frame, die-cast aluminum base, and plastic glides.



| LAPTOP TABLE | ITEM #      | DESCRIPTION                        | DESIGN NOTE               | Dia.   | Н      | PRICE   |
|--------------|-------------|------------------------------------|---------------------------|--------|--------|---------|
| I            | 15-101-6650 | white MDF top w/ white steel frame | table top thickness 0.78" | 19.75" | 23.75" | \$1,597 |
|              | 15-101-6655 | black MDF top w/ black steel frame | table top thickness 0.78" | 19.75" | 23.75" | \$1,597 |

## **HOW TO ORDER**

example: PRODUCT Curling - laptop table ITEM # 15-101-6650 **DESCRIPTION** white MDF top w/ white steel frame

Scandinavian Spaces reserves the right to amend any pricing/information.

## MATERIALS + FINISHES chart 15