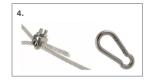

The eye bolts create a hook system, which allows for multiple hanging options.

**4.** The panels can be mounted to metal grids, or suspended from the ceiling with wires / hooks. Other options include using clutches for height adjustment, or carribenas for easy connection.