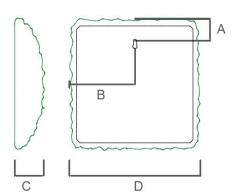

### **INSTALLATION GUIDE** CONVEX

**SQUARE** 

**CIRCLE** 

**SQUIRCLE** 

|   | Small (C-XX-30) | Medium (C-XX-45) | Large (C-XX-60) |
|---|-----------------|------------------|-----------------|
| Α | 3"              | 3"               | 3"              |
| В | 5.9"            | 8.9"             | 11.8"           |
| C | 3.5"            | 3.9"             | 4.3"            |
| D | 11.8"           | 17.7"            | 23.6"           |
|   |                 |                  |                 |