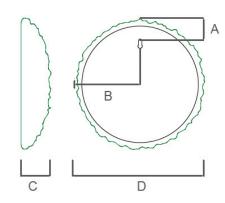

### **INSTALLATION GUIDE** CONVEX

**SQUARE** 

**CIRCLE** 

**SQUIRCLE** 

|   | Small (C-XX-30) | Medium (C-XX-45) | Large (C-XX-60) |
|---|-----------------|------------------|-----------------|
| Α | 3"              | 3"               | 3"              |
| В | 5.9"            | 8.9"             | 11.8"           |
| C | 3.5"            | 3.9"             | 4.3"            |
| D | 11.8"           | 17.7"            | 23.6"           |
|   |                 |                  |                 |