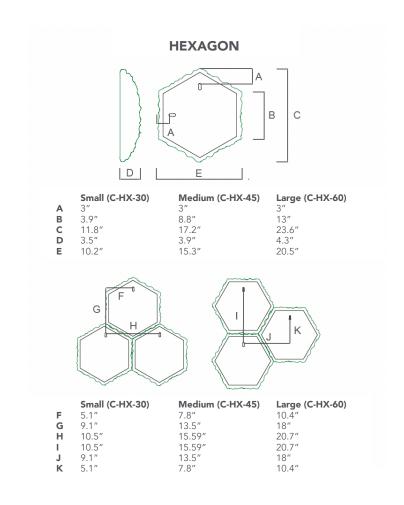

### **INSTALLATION GUIDE** CONVEX

**SQUARE** 

**CIRCLE** 

**SQUIRCLE** 

|   | Small (C-XX-30) | Medium (C-XX-45) | Large (C-XX-60) |
|---|-----------------|------------------|-----------------|
| Α | 3"              | 3"               | 3"              |
| В | 5.9"            | 8.9"             | 11.8"           |
| C | 3.5"            | 3.9"             | 4.3"            |
| D | 11.8"           | 17.7"            | 23.6"           |
|   |                 |                  |                 |