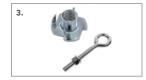

#### Included:

 $4 \times T$ -Nuts pre-drilled & installed in the back of the panel,  $1 \times T$  in each corner.  $4 \times T$ -Nuts (Size M6 /6mm diameter bolt) to screw into the T-nuts. \*The height of the eyebolt can be adjusted ca. 1 inch by screwing the bolt more in or out.