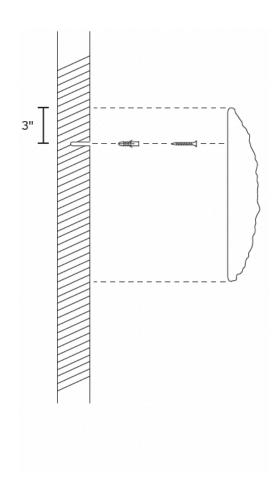

#### **Wall Installation**

- Each Convex panel comes with a keyhole hanger placed in the top center of the back panel. The hanger is embedded into the wood for a seamless wall mounting.
- **2.** The provided screws and wall plugs can be used with most walls and do not require any special preparation.
- **3.** T-Nut + Eyebolt included for ceiling mount, pre-installed.

#### Included:

 $4 \times T$ -Nuts pre-drilled & installed in the back of the panel,  $1 \times T$  in each corner.  $4 \times T$ -Nuts (Size M6 /6mm diameter bolt) to screw into the T-nuts. \*The height of the eyebolt can be adjusted ca. 1 inch by screwing the bolt more in or out.