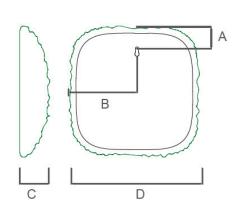

### **INSTALLATION GUIDE** CONVEX

**SQUARE** 

**CIRCLE** 

**SQUIRCLE** 

|   | Small (C-XX-30) | Medium (C-XX-45) | Large (C-XX-60) |
|---|-----------------|------------------|-----------------|
| Α | 3"              | 3"               | 3"              |
| В | 5.9"            | 8.9"             | 11.8"           |
| C | 3.5"            | 3.9"             | 4.3"            |
| D | 11.8"           | 17.7"            | 23.6"           |
|   |                 |                  |                 |