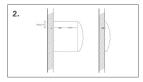

#### **Wall Installation**

- Each Convex panel comes with a keyhole hanger placed in the top center of the back panel. The hanger is embedded into the wood for a seamless wall mounting.
- **2.** The provided screws and wall plugs can be used with most walls and do not require any special preparation.
- **3.** T-Nut + Eyebolt included for ceiling mount, pre-installed.