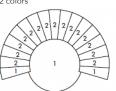

#### HOW TO ORDER

| example: | PRODUCT     | Big Talk - lounge - custom 9                                              | 9 colors                                                                                                        |
|----------|-------------|---------------------------------------------------------------------------|-----------------------------------------------------------------------------------------------------------------|
|          | ITEM #      | 11-061-1193                                                               | 78987                                                                                                           |
|          | DESCRIPTION | uph. in 9 colors - custom combination                                     | 56/ 65                                                                                                          |
|          | FABRIC      | refer to Reference Chart and list fabrics<br>9 or 2 per numbered location | $\begin{array}{c} 3\\ \hline 2\\ \hline 1 \end{array}$ 1 $\begin{array}{c} 3\\ \hline 2\\ \hline 1 \end{array}$ |
|          | 1           | Uniform Melange - 963                                                     | LA A                                                                                                            |
|          | 2           | Uniform Melange - 933                                                     | $\smile$                                                                                                        |
|          | 3           | Uniform Melange - 433                                                     |                                                                                                                 |
|          | 4           | Uniform Melange - 623                                                     | 2 colors                                                                                                        |
|          | 5           | Uniform Melange - 563                                                     |                                                                                                                 |
|          | 6           | Uniform Melange - 683                                                     | 2222222                                                                                                         |
|          | 7           | Uniform Melange - 723                                                     | 2 $2$ $2$ $2$                                                                                                   |
|          | 8           | Uniform Melange - 735                                                     | $\frac{2}{1}$ 1 $\frac{2}{1}$                                                                                   |
|          | 9           | Uniform Melange - 763                                                     |                                                                                                                 |
|          |             |                                                                           |                                                                                                                 |