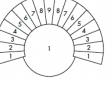

#### HOW TO ORDER

| example: | PRODUCT     | Big Talk - lounge - custom 9                                              | 9 colors                                                                                                        |
|----------|-------------|---------------------------------------------------------------------------|-----------------------------------------------------------------------------------------------------------------|
|          | ITEM #      | 11-061-1193                                                               | 78987                                                                                                           |
|          | DESCRIPTION | uph. in 9 colors - custom combination                                     | 56/ 65                                                                                                          |
|          | FABRIC      | refer to Reference Chart and list fabrics<br>9 or 2 per numbered location | $\begin{array}{c} 3\\ \hline 2\\ \hline 1 \end{array}$ 1 $\begin{array}{c} 3\\ \hline 2\\ \hline 1 \end{array}$ |
|          | 1           | Uniform Melange - 963                                                     | LA A                                                                                                            |
|          | 2           | Uniform Melange - 933                                                     | $\smile$                                                                                                        |
|          | 3           | Uniform Melange - 433                                                     |                                                                                                                 |
|          | 4           | Uniform Melange - 623                                                     | 2 colors                                                                                                        |
|          | 5           | Uniform Melange - 563                                                     |                                                                                                                 |
|          | 6           | Uniform Melange - 683                                                     | 2222222                                                                                                         |
|          | 7           | Uniform Melange - 723                                                     | 2 $2$ $2$ $2$                                                                                                   |
|          | 8           | Uniform Melange - 735                                                     | $\frac{2}{1}$ 1 $\frac{2}{1}$                                                                                   |
|          | 9           | Uniform Melange - 763                                                     |                                                                                                                 |
|          |             |                                                                           |                                                                                                                 |