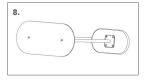

- 7. Attach the table with 4pcs of M6x12 screws.
- **8.** If there is a need to adjust the direction of the table, loosen the bottom screw while putting the stand on the floor. Ensure that the table and the bottom plate align with the floor and fasten the bottom screw again.