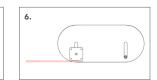

## Follow these steps:

- **1.** Assembly instructions for the bottom plate with 2 legs.
- 2. Assembly instructions for the bottom plate with 3 legs.
- 3. Assembly instructions for the bottom plate with 4 legs.
- **4.** Assembly instructions for pot. Assemble the pot with the mounting plate inside, use 1pcs of M8x20 screw.
- **5.** Assembly instructions for the table. Put the metal stand on a blanket before starting, assemble the mounting plate with a M8x20 screw.
- **6.** Make sure that the mounting plate and the bottom plate are horizontal to the floor.