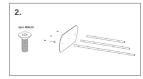

## Follow these steps:

- **1.** Assembly instructions for the bottom plate with 2 legs.
- 2. Assembly instructions for the bottom plate with 3 legs.
- 3. Assembly instructions for the bottom plate with 4 legs.
- **4.** Assembly instructions for pot. Assemble the pot with the mounting plate inside, use 1pcs of M8x20 screw.
- **5.** Assembly instructions for the table. Put the metal stand on a blanket before starting, assemble the mounting plate with a M8x20 screw.
- **6.** Make sure that the mounting plate and the bottom plate are horizontal to the floor.