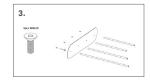

## Follow these steps:

- **1.** Assembly instructions for the bottom plate with 2 legs.
- 2. Assembly instructions for the bottom plate with 3 legs.
- 3. Assembly instructions for the bottom plate with 4 legs.
- **4.** Assembly instructions for pot. Assemble the pot with the mounting plate inside, use 1pcs of M8x20 screw.
- **5.** Assembly instructions for the table. Put the metal stand on a blanket before starting, assemble the mounting plate with a M8x20 screw.
- **6.** Make sure that the mounting plate and the bottom plate are horizontal to the floor.