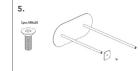

## Follow these steps:

- **1.** Assembly instructions for the bottom plate with 2 legs.
- 2. Assembly instructions for the bottom plate with 3 legs.
- 3. Assembly instructions for the bottom plate with 4 legs.
- **4.** Assembly instructions for pot. Assemble the pot with the mounting plate inside, use 1pcs of M8x20 screw.
- **5.** Assembly instructions for the table. Put the metal stand on a blanket before starting, assemble the mounting plate with a M8x20 screw.
- **6.** Make sure that the mounting plate and the bottom plate are horizontal to the floor.