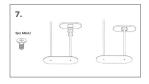

## Follow these steps:

- **1.** Assembly instructions for the bottom plate with 2 legs.
- 2. Assembly instructions for the bottom plate with 3 legs.
- 3. Assembly instructions for the bottom plate with 4 legs.
- **4.** Assembly instructions for pot. Assemble the pot with the mounting plate inside, use 1pcs of M8x20 screw.
- **5.** Assembly instructions for the table. Put the metal stand on a blanket before starting, assemble the mounting plate with a M8x20 screw.
- **6.** Make sure that the mounting plate and the bottom plate are horizontal to the floor.

- 7. Attach the table with 4pcs of M6x12 screws.
- **8.** If there is a need to adjust the direction of the table, loosen the bottom screw while putting the stand on the floor. Ensure that the table and the bottom plate align with the floor and fasten the bottom screw again.