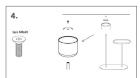

## Follow these steps:

- **1.** Assembly instructions for the bottom plate with 2 legs.
- 2. Assembly instructions for the bottom plate with 3 legs.
- 3. Assembly instructions for the bottom plate with 4 legs.
- **4.** Assembly instructions for pot. Assemble the pot with the mounting plate inside, use 1pcs of M8x20 screw.
- **5.** Assembly instructions for the table. Put the metal stand on a blanket before starting, assemble the mounting plate with a M8x20 screw.
- **6.** Make sure that the mounting plate and the bottom plate are horizontal to the floor.