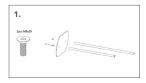

## Follow these steps:

- **1.** Assembly instructions for the bottom plate with 2 legs.
- 2. Assembly instructions for the bottom plate with 3 legs.
- 3. Assembly instructions for the bottom plate with 4 legs.
- **4.** Assembly instructions for pot. Assemble the pot with the mounting plate inside, use 1pcs of M8x20 screw.
- **5.** Assembly instructions for the table. Put the metal stand on a blanket before starting, assemble the mounting plate with a M8x20 screw.
- **6.** Make sure that the mounting plate and the bottom plate are horizontal to the floor.