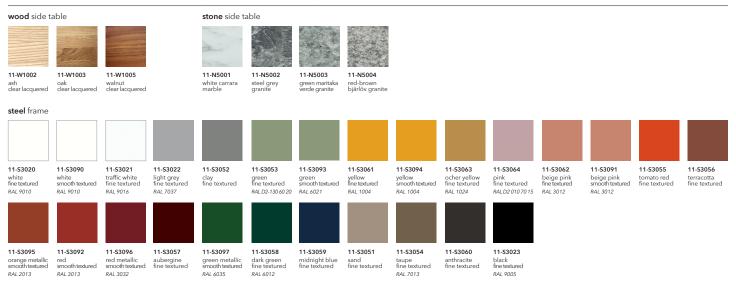

## MATERIALS + FINISHES chart 11

For graded-in fabrics refer to the Fabric List - Chart 11 - Blå Station.

## HOW TO ORDER

| OW TO OR | DER         | OPTIONS                        |                                          |       |  |  |
|----------|-------------|--------------------------------|------------------------------------------|-------|--|--|
| example: | PRODUCT     | Åhus - lounge                  | *COM/COL - set up fee, net per selection | \$200 |  |  |
|          | ITEM #      | 11-034-1001                    |                                          |       |  |  |
|          | DESCRIPTION | steel frame, wood side table   |                                          |       |  |  |
|          | UPHOLSTERY  | grade 2 - Kvadrat Re-wool 0658 |                                          |       |  |  |
|          | STEEL FRAME | black fine textured 11-S3023   |                                          |       |  |  |
|          | SIDE TABLE  | oak clear lacquered 11-W1003   |                                          |       |  |  |